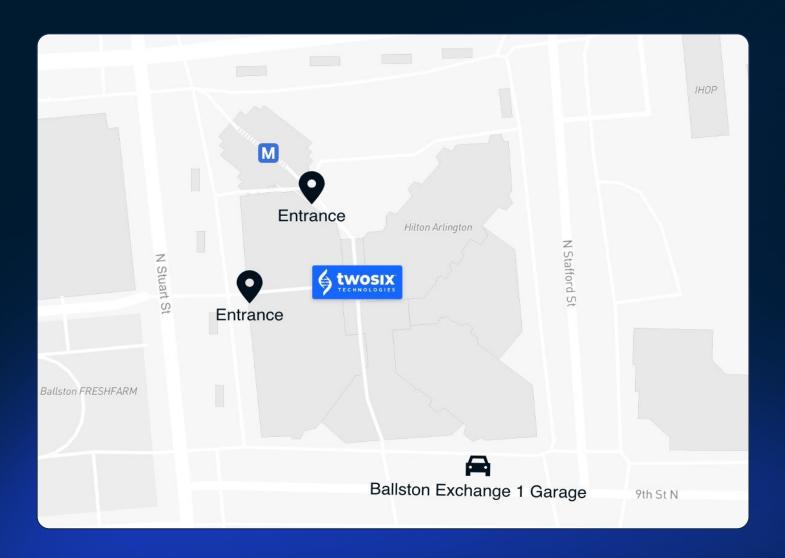

#### **Arriving by Metro**

Our offices are directly above the Ballston - MU Metro station, a transit hub with both a rail station and bus bays. The Metrorail station services the Orange and Silver lines. After arriving, take the escalators up to exit the station, then go inside the building directly in front of you. Then, continue right until you see the double glass doors on the right side. Enter the elevator lobby and take them to the 10th floor.

#### **Parking**

Should you drive, parking is conveniently located next to our office building. Due to construction in the parking garage at our building, daily parking is temporarily suspended in the parking garage on N. Stafford Street. Therefore, please park at the Ballston Exchange 1 Garage. The garage can be easily accessed through the entrances located on 9<sup>th</sup> Street N (near Orangetheory Fitness). If you have any questions or concerns, please contact our front desk at 703-543-9662. Your parking will be validated for the day.

#### **Staying Here**

Our headquarters is in Arlington, which has multiple overnight options. Most convenient is the Hilton Arlington, which is in the same building as our office. Its address is 950 N Stafford Street, and they can be reached at 703-528-6000.